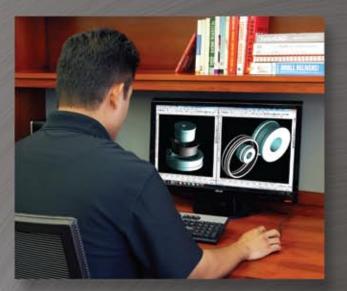

# **ENGINEERED** SOLUTIONS

Our highly skilled Value Engineering Group works closely with designers to develop the optimum forging. By carefully designing a "near net shaped" contoured forging, we make it possible to minimize raw material usage. This technique reduces raw material cost and subsequent machining cost while still accommodating your intricate finished part requirements.

- Raw Material Cost Savings
- Design Flexibility
- Machining Cost Reduction