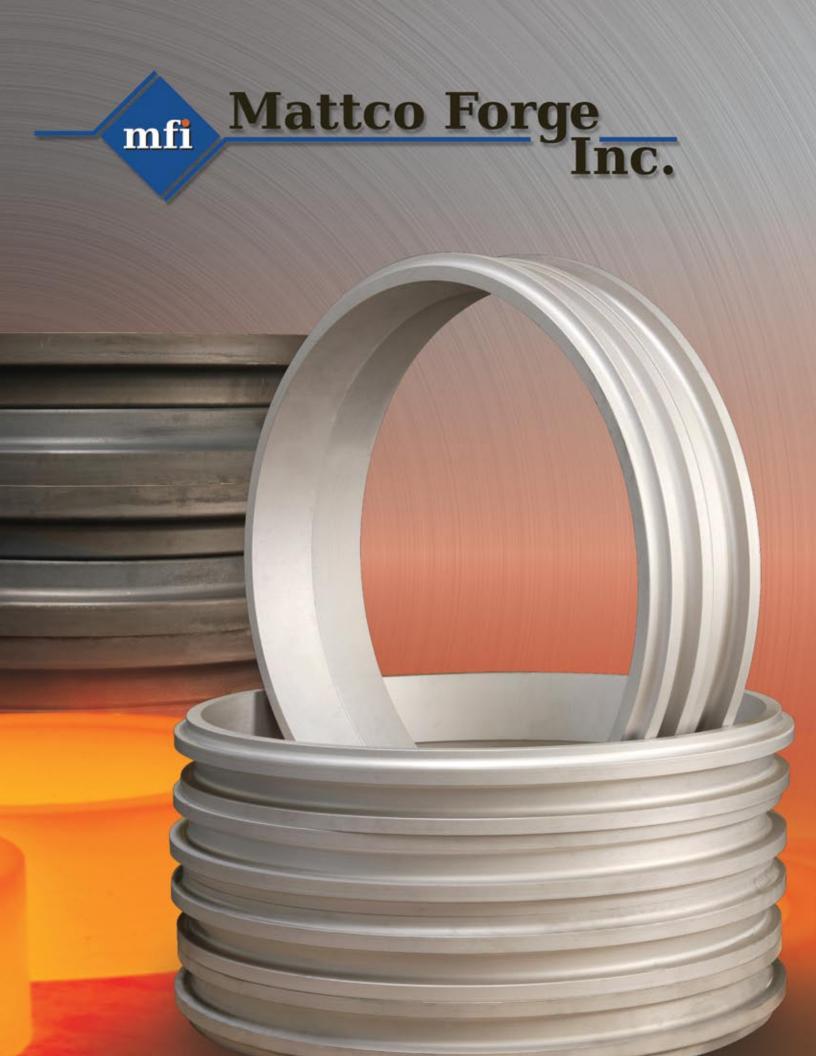

## PRODUCTS

- Seamless Rolled Rings
- Pot Die/Closed Die Forgings
- Contour Rings
- Forged Hubs, Shafts, Gears, Disc

### CAPABILITIES

- Nickel, Titanium Alloy Steel & Stainless Steel, rings to 82" (2083 mm) diameter, 15" (381 mm) length
- Aluminum rings to 103" (2616 mm) diameter, 20" (508 mm) length

Complete List of Alloys and Specifications Available Upon Request

- Pot Die/Closed Die forgings to 2,000 lbs. (544 kg)
- Pancake capacity to 30" (762 mm) diameter

APPROVED SUPPLIER TO THE FOLLOWING COMPANIES

16443 MINNESOTA AVENUE :: PARAMOUNT, CALIFORNIA 90723 562.634.8635 :: FAX 562.634.0953 EMAIL: sales@mattcoforge.com :: **www.mattcoforge.com**